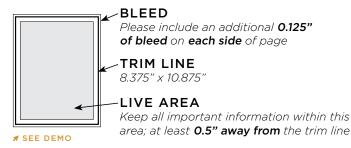

#### SPECIFICATIONS # CLICK HERE FOR AD EXAMPLES

| Print Ad Size                           | Dimensions                      |
|-----------------------------------------|---------------------------------|
| Full Page*                              | 8.375" x 10.875"+ 0.125" bleeds |
| Back Cover*                             | 8.375" x 8.875"+ 0.125" bleeds  |
| 1/2 Page Horizontal                     | 7.875" × 4.937"                 |
| 1/2 Page Vertical                       | 3.875" x 10"                    |
| 1/3 Block                               | 5.187" × 4.937"                 |
| 1/3 Vertical                            | 2.5" × 10"                      |
| 1/4 Page                                | 3.875" × 4.937"                 |
| 1/6 Vertical                            | 2.5" × 4.937"                   |
| 1/9 Vertical                            | 2.5" × 3.25"                    |
| Digital Ad Size                         | Dimensions                      |
| Interstitial Ad # SEE EXAMPLE           | 603 x 783 pixels                |
| Landing Page <b>▼ SEE EXAMPLE</b>       | 603 x 783 pixels                |
| Digital Tile Ad <b>   ▼ SEE EXAMPLE</b> | 502 x 498 pixels                |

<sup>\*</sup> Full-page ads are intended to bleed off the page 

✓ SEE DEMO

Back Cover

(with bleed)

magazine only)

# PRINT AD FILE REQUIREMENTS

Minimum Resolution: 300 DPI (dots per inch)

Color: CMYK process

Bleeds: 0.125 inch on full-page and tab ads 

✓ SEE DEMO

Margin: 0.5 inch on full-page and tab ads 

✓ SEE DEMO

NOTE: We cannot improve the quality of an image. Graphics pulled from websites are generally too small to print.